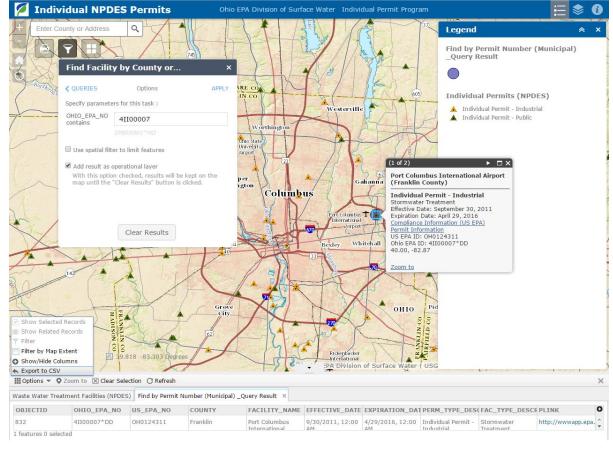

### **NPDES Permit Locations – ReST Service**

- Nightly update procedure from Oracle Database
  - Some query and reporting functionality
  - ESRI integration

#### Current ReST Services from ESRI

- Individual NPDES Permits
- Bio-solid Application Fields
- Harmful Algal Bloom Advisories
- Ohio River Mile Map
- Air Quality Map
- Water Quality Assessment
   Map Integrated Report