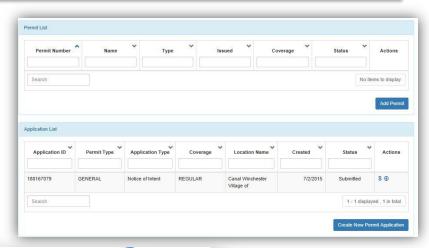

## Surface Water Tracking, Reporting, Electronic Application Management System

- NPDES Form 1 General Application
  - General Permit Notice of Intent Application
  - General Permit Notice of Termination
  - General Permit No Exposure Certification
- Co-Permittee NOI
- Individual Lot NOI
- Individual Lot NOT
- Permit Transfer Application (req. 2 signatures)

### **Storm Water NOI - electronic Processing**

|                                                               |                                                                                 |                                                                                                     |                                                          |                                                                     | ructions carefully before completin                                                                                                           |                                                                                        |                                                                          |                                                       |                                           |
|---------------------------------------------------------------|---------------------------------------------------------------------------------|-----------------------------------------------------------------------------------------------------|----------------------------------------------------------|---------------------------------------------------------------------|-----------------------------------------------------------------------------------------------------------------------------------------------|----------------------------------------------------------------------------------------|--------------------------------------------------------------------------|-------------------------------------------------------|-------------------------------------------|
|                                                               |                                                                                 |                                                                                                     |                                                          |                                                                     | n i of this form intends to be author<br>gento comply with the terms and                                                                      |                                                                                        |                                                                          |                                                       |                                           |
|                                                               |                                                                                 |                                                                                                     |                                                          |                                                                     | s transmitted by fax will not be ac-                                                                                                          |                                                                                        |                                                                          |                                                       |                                           |
| made paya                                                     | ble to "Treasure                                                                | r, State of Onio.*                                                                                  |                                                          |                                                                     |                                                                                                                                               |                                                                                        |                                                                          |                                                       |                                           |
| L Applic                                                      | ant Informa                                                                     | tion/Mailing Ad                                                                                     | Idress                                                   |                                                                     |                                                                                                                                               |                                                                                        |                                                                          |                                                       |                                           |
| Compan                                                        | y (Applican                                                                     | t) Name: Punk R                                                                                     | lock                                                     |                                                                     |                                                                                                                                               |                                                                                        |                                                                          |                                                       |                                           |
| Mailing (                                                     | Applicant)                                                                      | Address: 101 Fe                                                                                     | inder Rd                                                 |                                                                     |                                                                                                                                               |                                                                                        |                                                                          |                                                       |                                           |
| City: Gb                                                      | son                                                                             |                                                                                                     |                                                          |                                                                     | State or Providence: Or                                                                                                                       | н                                                                                      | Zip(County)                                                              | Code: 43123                                           | 1                                         |
| Country                                                       | USA                                                                             |                                                                                                     |                                                          |                                                                     | y                                                                                                                                             |                                                                                        |                                                                          |                                                       |                                           |
| Contact                                                       | Person: Bol                                                                     | Ward                                                                                                |                                                          |                                                                     | Phone: (614) 721-8800                                                                                                                         |                                                                                        | Fax:                                                                     |                                                       |                                           |
| Contact                                                       | E-mail Add                                                                      | ress: Robert Wan                                                                                    | diffepa oh                                               | o gov                                                               |                                                                                                                                               |                                                                                        |                                                                          |                                                       |                                           |
| IL Facilit                                                    | y/Site Loca                                                                     | tion Information                                                                                    | n                                                        |                                                                     |                                                                                                                                               |                                                                                        |                                                                          |                                                       |                                           |
| Facility/                                                     | Site Name:                                                                      | Canal Winchester                                                                                    | Village of                                               |                                                                     |                                                                                                                                               |                                                                                        |                                                                          |                                                       |                                           |
| Facility /                                                    | Address: 22                                                                     | 3 N High St                                                                                         |                                                          |                                                                     |                                                                                                                                               |                                                                                        |                                                                          |                                                       |                                           |
| City: CA                                                      | NAL WINCHE                                                                      | STER                                                                                                | s                                                        | tate: OH                                                            |                                                                                                                                               | Zip (                                                                                  | Code: 43110                                                              |                                                       |                                           |
| County:                                                       |                                                                                 |                                                                                                     |                                                          | Toy                                                                 | wnship: Madison                                                                                                                               |                                                                                        |                                                                          |                                                       |                                           |
| _                                                             |                                                                                 | son: Bob Ward                                                                                       | p                                                        | hone: (814)                                                         |                                                                                                                                               | Fax:                                                                                   |                                                                          |                                                       |                                           |
| _                                                             |                                                                                 | nail Address: Ro                                                                                    |                                                          |                                                                     |                                                                                                                                               |                                                                                        |                                                                          |                                                       |                                           |
|                                                               | 39.84891389                                                                     | MINI PROPERTY AND THE                                                                               |                                                          | ongitude: -8                                                        |                                                                                                                                               | /Anne                                                                                  | oximate Center o                                                         | (Excille)                                             |                                           |
|                                                               |                                                                                 | 154: Walnut Creek                                                                                   |                                                          | ongroue. <                                                          | 2.0040000                                                                                                                                     | 11/26/64                                                                               | Comment Center of                                                        | r sumy                                                |                                           |
|                                                               | ral Permit li                                                                   |                                                                                                     |                                                          |                                                                     |                                                                                                                                               |                                                                                        |                                                                          |                                                       |                                           |
|                                                               |                                                                                 | per: OHR000005                                                                                      |                                                          |                                                                     |                                                                                                                                               | Initial Cov                                                                            | erage: Y Rene                                                            | wal Coverage                                          | e.N.                                      |
| Existing                                                      | NPDES Faci                                                                      | lity Permit Numbe                                                                                   | er(if applic                                             | able):                                                              |                                                                                                                                               | Primary 5                                                                              | IC Code: 1321                                                            |                                                       |                                           |
| Outfall                                                       | Benchmark                                                                       | SIC Code(s)                                                                                         | Subsecti                                                 | er Federal                                                          | Effluent Limitation(if applica                                                                                                                | able)                                                                                  |                                                                          | Latitude                                              | Longitude                                 |
|                                                               | Monitoring<br>N                                                                 | 1321                                                                                                |                                                          | Not Appl                                                            | inahla                                                                                                                                        |                                                                                        |                                                                          | 39.842838                                             | -82.804619                                |
|                                                               |                                                                                 | 7027                                                                                                |                                                          | 1800.7990                                                           | Court                                                                                                                                         |                                                                                        |                                                                          | 33,012,000                                            | 02.007013                                 |
| IV. Paym                                                      | ent Informa                                                                     | ation                                                                                               |                                                          |                                                                     |                                                                                                                                               |                                                                                        |                                                                          | -                                                     |                                           |
| Check #                                                       |                                                                                 | W11.00                                                                                              |                                                          |                                                                     |                                                                                                                                               | For Ohio 8                                                                             | CPA Use Only                                                             |                                                       |                                           |
| Check A                                                       | mount                                                                           |                                                                                                     |                                                          |                                                                     | Check ID(OFA):                                                                                                                                |                                                                                        | ORG #:                                                                   |                                                       |                                           |
| Date of t                                                     |                                                                                 |                                                                                                     |                                                          |                                                                     | Rev ID:                                                                                                                                       |                                                                                        | DOC#:                                                                    |                                                       |                                           |
| l cersity und<br>qualified pe<br>responsible<br>significant p | ter penalty of ial<br>roomel properly<br>for gathering the<br>renalties for sud | w that this document<br>y gather and evaluate<br>te information, the inf<br>imitting false informat | and all attace<br>the information sur-<br>tion, includin | hments were parties submitted in the possibility of the possibility | repared under my direction or suj<br>Blased on my inquiry of the persone best of my knowledge and bells<br>y of fine and imprisonment for kno | pervision in according from the persons of the persons of the persons owing violations | cordance with a syst<br>who manage the Sys<br>te and complete. I a<br>I. | em designed to<br>tem, or floor pi<br>m aware that th | assure that<br>ersons directly<br>ere are |
|                                                               | Signature:                                                                      |                                                                                                     |                                                          |                                                                     |                                                                                                                                               |                                                                                        | Phone Numbe<br>(614) 721-880                                             | r:                                                    |                                           |
| Title: Env                                                    | ironmental Ma                                                                   | anger                                                                                               |                                                          |                                                                     |                                                                                                                                               |                                                                                        | Submission D.<br>July 02, 2015                                           | ate:                                                  |                                           |
|                                                               |                                                                                 |                                                                                                     |                                                          |                                                                     |                                                                                                                                               |                                                                                        |                                                                          |                                                       |                                           |