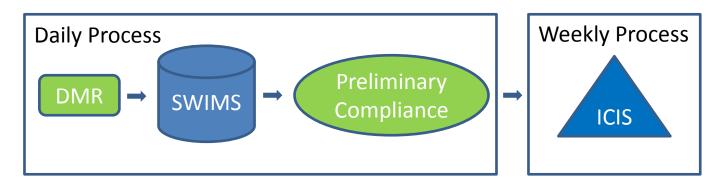

to submitted data
- Automated compliance determinations
- 1-click revisions
- More compliant submittals
- Relationship development / culture change



## Ohio EPA eBiz & ePay

- eBiz allows online permit application payments as soon as the application is submitted
- Service fee for payments made by VISA, MasterCard & Discover -2.2%
- No service fee for Automated Clearing House (ACH) payments (electronic check) but payer must have an eBusiness Center PIN
- As of June 2015, ePay can be used for invoices that already have a revenue ID - will be able to be used to make any payment in the near future (ex. new permit fee)
- Once the revenue ID is entered, the information about the payment auto-populates

Protection Agency

## Surface Water Information Mgmt. System (SWIMS) Compliance Screening







### **SWIMS – Preliminary Compliance Report (PCR)**



Mary Taylor, Craig W. Butler.

Lt. Governor Director

January 19, 2015

**Dover Chemical Corporation** 3676 Davis Rd NW Dover, OH 44622

#### Dear Permittee

A Preliminary Compliance Review was conducted on your Discharge Monitoring Report (DMR) submitted on January 16. 2015. As detailed at the end of this letter, screening of your submitted DMR has identified possible compliance issues Please review the information and take the appropriate action:

- · If you believe the identified compliance issues are in error based on your understanding of your NPDES permit conditions, contact your Ohio EPA District Representative, Scott Foster, at 1-800-686-7330 or Scott.Foster@epa.ohio.gov
- Part III-12 of your NPDES permit requires that yo