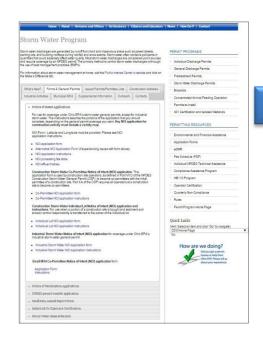

### **SWIMS – Preliminary Compliance Report (PCR)**

Mary Taylor, Craig W. Butler.

Lt. Governor Director

January 19, 2015

**Dover Chemical Corporation** 3676 Davis Rd NW Dover, OH 44622

#### Dear Permittee

A Preliminary Compliance Review was conducted on your Discharge Monitoring Report (DMR) submitted on January 16. 2015. As detailed at the end of this letter, screening of your submitted DMR has identified possible compliance issues Please review the information and take the appropriate action: